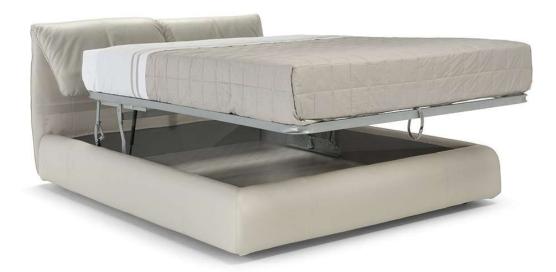

|                                                 |             |                                                 |
| *  | FUNCTION | Bed              | Electric motion                                            | Motion                                          | Recliner    | Sliding                                         |
| *  | OPTIONS  | Nails            | Removable                                                  | Contrast Stitching                              |             |                                                 |

#### NOTES

#### NOTES

© 2012 Natuzzi S.p.A. - All rights reserved. The trademark, logos and designs are property of Natuzzi S.p.A. Any unauthorized reproduction, copying, disclosure, modification or use (in any way) is strictly forbidden.



Vers. C01



Vers. C01



# Orbitale LE02

#### SCHEMATICS



## Orbitale LE02

#### **TECHNICAL INFORMATION**

| *        | COVERING | Leather      | Soft Cover                                         |                                                   |              |                                               |
|----------|----------|--------------|----------------------------------------------------|---------------------------------------------------|--------------|-----------------------------------------------|
| #        | LEGS     | Wood         | Plastic                                            | Metal                                             | Upholstered  | Castors                                       |
| 4        | FILLING  | Arms         | Fiber Seat<br>Foam<br>Feather/Fiber Mix