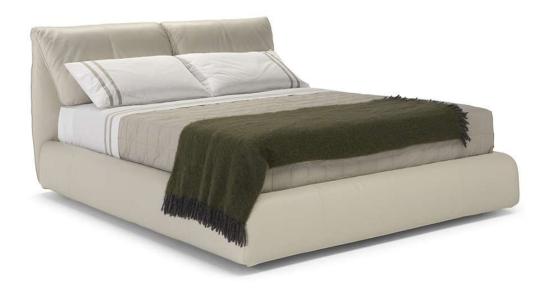

|                                                 |             |                                                 |
| *  | FUNCTION | Bed              | Electric motion                                            | Motion                                          | Recliner    | Sliding                                         |
| *  | OPTIONS  | Nails            | Removable                                                  | Contrast Stitching                              |             |                                                 |

#### NOTES

#### NOTES

© 2012 Natuzzi S.p.A. - All rights reserved. The trademark, logos and designs are property of Natuzzi S.p.A. Any unauthorized reproduction, copying, disclosure, modification or use (in any way) is strictly forbidden.



Vers. C01



Vers. C01



# Orbitale LE02

#### SCHEMATICS



## Orbitale LE02

#### **TECHNICAL INFORMATION**

| *        | COVERING | Leather      | Soft Cover                                         |                                                   |              |                                               |
|----------|----------|--------------|----------------------------------------------------|---------------------------------------------------|--------------|-----------------------------------------------|
| #        | LEGS     | Wood         | Plastic                                            | Metal                                             | Upholstered  | Castors                                       |
| 4        | FILLING  | Arms         | Fiber Seat<br>Foam<br>Feat