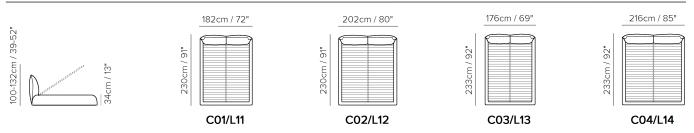

Vers. C01



Vers. C01



# Lunare LE00

#### SCHEMATICS



## Lunare LE00

#### **TECHNICAL INFORMATION**

| *  | COVERING | Leather          | Soft Cover                                                 |                                                 |             |                                                 |
|----|----------|------------------|------------------------------------------------------------|-------------------------------------------------|-------------|-------------------------------------------------|
| #  | LEGS     | Wood             | Metal                                                      | Plastic                                         | Castors     | Upholstered                                     |
| 4  | FILLING  | Arms             | ] Fiber Seat<br>] Foam<br>] Feather/Fiber Mix<br>] Feather | Cushion Fiber<br