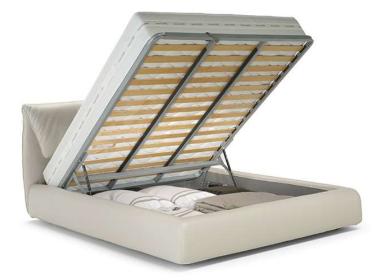

|             |                                                 |
| *  | FUNCTION | Bed              | Electric motion                                            | Motion                                          | Recliner    | Sliding                                         |
| *  | OPTIONS  | Nails            | Removable                                                  | Contrast Stitching                              |             |                                                 |

#### NOTES

#### NOTES

© 2012 Natuzzi S.p.A. - All rights reserved. The trademark, logos and designs are property of Natuzzi S.p.A. Any unauthorized reproduction, copying, disclosure, modification or use (in any way) is strictly forbidden.



Vers. C01



Vers. C01



# Orbitale LE02

#### SCHEMATICS



## Orbitale LE02

#### **TECHNICAL INFORMATION**

| *        | COVERING | Leather      | Soft Cover                                         |                                                   |              |                                               |
|----------|----------|--------------|----------------------------------------------------|---------------------------------------------------|--------------|-----------------------------------------------|
| #        | LEGS     | Wood         | Plastic                                            | Metal                                             | Upholstered  | Castors                                       |
| 4        | FILLING  | Arms         | Fiber Seat<br>Foam<br>Feather/Fiber Mix<br>Feather |