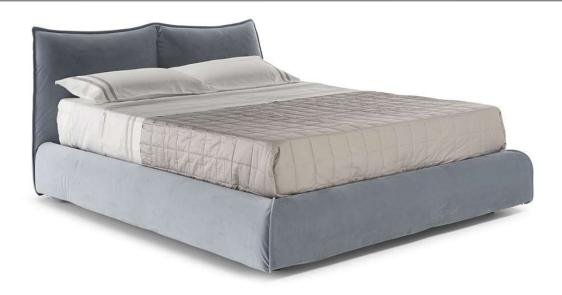

Vers. C01



Vers. C01



# Lunare LE00

#### SCHEMATICS



## Lunare LE00

#### **TECHNICAL INFORMATION**

| *  | COVERING | Leather          | Soft Cover                                                 |                                                 |             |                                                 |
|----|----------|------------------|------------------------------------------------------------|-------------------------------------------------|-------------|-------------------------------------------------|
| #  | LEGS     | Wood             | Metal                                                      | Plastic                                         | Castors     | Upholstered                                     |
| 4  | FILLING  | Arms             | ] Fiber Seat<br>]