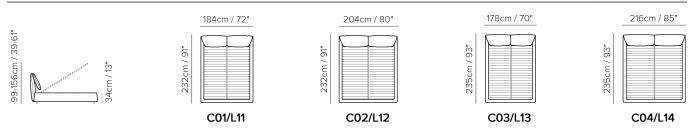

|             |                                                 |
| *  | FUNCTION | Bed              | Electric motion                                            | Motion                                          | Recliner    | Sliding                                         |
| *  | OPTIONS  | Nails            | Removable                                                  | Contrast Stitching                              |             |                                                 |

#### NOTES

#### NOTES

© 2012 Natuzzi S.p.A. - All rights reserved. The trademark, logos and designs are property of Natuzzi S.p.A. Any unauthorized reproduction, copying, disclosure, modification or use (in any way) is strictly forbidden.



Vers. C01



Vers. C01



# Orbitale LE02

#### SCHEMATICS



## Orbitale LE02

#### **TECHNICAL INFORMATION**

| *        | COVERING | Leather      | Soft Cover                                         |                                                   |              |                                               |
|----------|----------|--------------|----------------------------------------------------|---------------------------------------------------|--------------|-----------------------------------------------|
| #        | LEGS     | Wood         | Plastic                                            | Metal                                             | Upholstered  | Castors                                       |
| 4        | FILLING  | Arms         | Fiber Seat<br>Foam<br>Feather/Fiber Mix<br>Feather | t cushion Fiber<br>Foam<br>Feather/