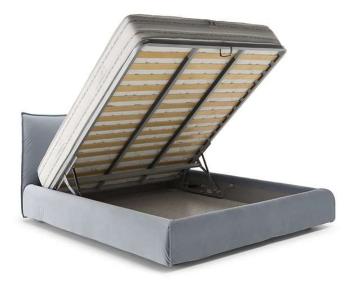

Vers. C01



Vers. C01



# Lunare LE00

#### SCHEMATICS



## Lunare LE00

#### **TECHNICAL INFORMATION**

| *  | COVERING | Leather          | Soft Cover                                                 |                                                 |             |                                                 |
|----|----------|------------------|------------------------------------------------------------|-------------------------------------------------|-------------|-------------------------------------------------|
| #  | LEGS     | Wood             | Metal                                                      | Plastic                                         | Castors     | Upholstered                                     |
| 4  | FILLING  | Arms             | ] Fiber Seat<br>] Foam<br>] Feather/Fiber M