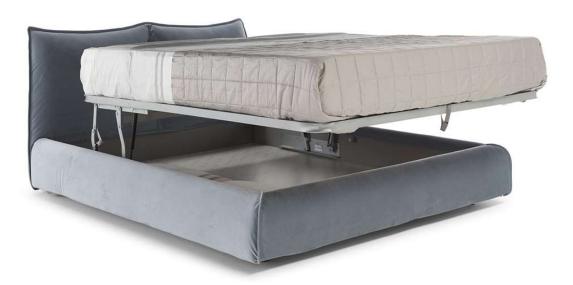

Vers. C01



Vers. C01



# Lunare LE00

#### SCHEMATICS



## Lunare LE00

#### **TECHNICAL INFORMATION**

| *  | COVERING | Leather          | Soft Cover                                                 |                                                 |             |                                                 |
|----|----------|------------------|------------------------------------------------------------|-------------------------------------------------|-------------|-------------------------------------------------|
| #  | LEGS     | Wood             | Metal                                                      | Plastic                                         | Castors     | Upholstered                                     |
| 4  | FILLING  | Arms             | ] Fiber Seat<br>] Foam<br>] Fe